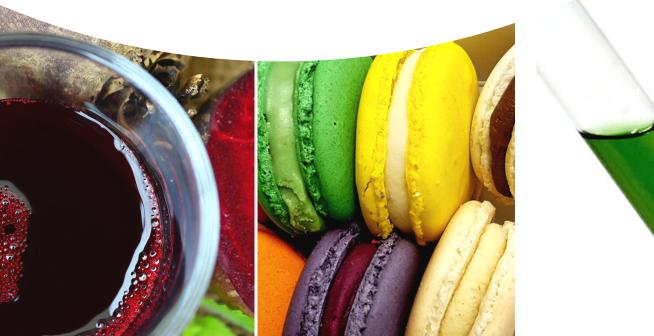

## Natural food colours

Consumers concerns regarding their health and food consumption are motivating us to develop and commercialize natural food colours, Our colours are extracted from 100% natural origin and compiles regularity standards.

## Natural food colours

Natural food colours are extracted via solvent extraction method. Further standardized to make it suitable for end application. Colour matching solution, Tailor made or customized specification, Competitive pricing and schedule delivery is our key advantages to choose us for natural food colours.

## Natural food colours application

Beverages

#134, 7th cross, Janatha nagar, T.K layout, Mysore-570023, Karnataka, INDIA.

Mail: info@inplanutra.com Telephone: (+91) 821-3500251

Mobile: +91 8147877306